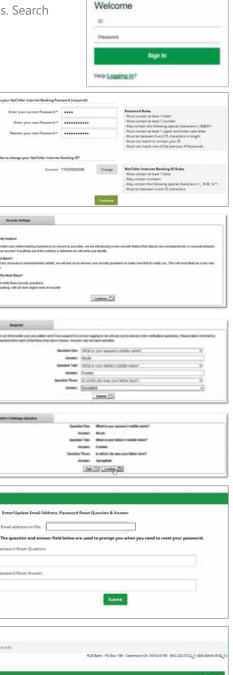

#### **Online Banking First-Time Sign On Instructions:**

- 1. Visit **RCBbank.com**.
- Input your previous Arvest Online Banking username or the 12 digit NetTeller/User ID provided to you prior to Monday, February 21.\*\* Your password will be the last four (4) digits of your Social Security Number (SSN) for individuals or Tax ID Number (TIN) for businesses. This is for first-time sign on only. You will be asked to change your password upon first login.

Treasury management customers will be contacted separately with details on login process.

- 3. At first log in, you must create a new password. Enter your current password, then a new password twice to confirm accuracy. The rules for your new password will be listed beside the password fields. If desired, you can also change your NetTeller ID (username) to create an alias or nickname.
- 4. For security reasons, **you will be asked to select three questions.** These questions are used to verify your identity in the future if needed.
  - a. Step 1: Click Continue.
  - b. Step 2: Select a question from each drop-down menu and input your answer. Click **Submit**. Answers are not case-sensitive.
  - c. Step 3: Review selected questions and answers. Click Confirm.
- 5. **Enter or verify your email address on file.** This would be used for messages from RCB Bank or alerts you set up.
- 6. Set up your password self-reset information.
- 7. **Setup is complete!** Next you will be directed to our My NetTeller page, which is your main Online Banking page. From this page you can:
  - See a quick view of all of your accounts. Click on the account name to get to account history.
  - Sign up for Bill Pay by clicking on the **Bill Pay** tab.
  - Sign up for eStatements or other electronic documents by clicking on eDocuments.
  - Make transfers.